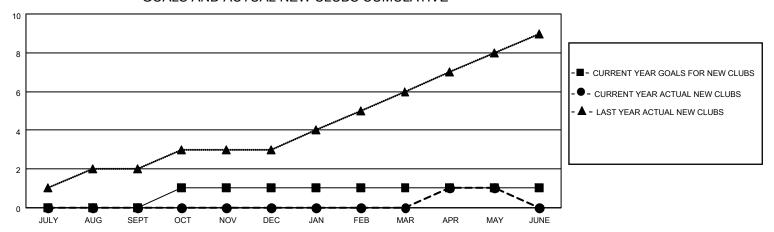

## GOALS AND ACTUAL NEW CLUBS CUMULATIVE

## MONTHLY MEMBERSHIP PROGRESS REPORT

LOCATION GREECE District 117 A Results as of: 5/31/2023

| Clubs RESULTS FOR 2022-2023 |   |   |   | Members RESULTS FOR 2022-2023 |    |    |    |
|-----------------------------|---|---|---|-------------------------------|----|----|----|
|                             |   |   |   |                               |    |    |    |
| JULY/AUG/SEPT               | 0 | 0 | 1 | JULY/AUG/SEPT                 | 15 | 23 | 24 |
| OCT/NOV/DEC                 | 1 | 0 | 1 | OCT/NOV/DEC                   | 10 | 30 | 91 |
| JAN/FEB/MAR                 | 0 | 0 | 0 | JAN/FEB/MAR                   | 15 | 34 | 18 |
| APR/MAY/JUNE                | 0 | 1 | 0 | APR/MAY/JUNE                  | 10 | 44 | 26 |