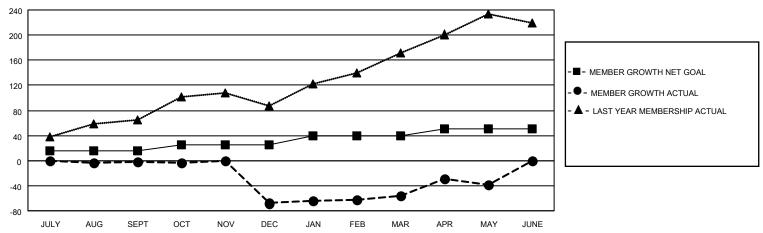

## GOALS AND ACTUAL MEMBERS CUMULATIVE

| DROPPED CLUBS: 2 |     | 26 CLUBS OF 46 ADDED 1 OR<br>MORE NEW MEMBERS | GENDER DISTRIBUTION                |              |  |
|------------------|-----|-----------------------------------------------|------------------------------------|--------------|--|
|                  |     | WORL NEW WEWBERG                              | MALE                               | 381 (39.16%) |  |
|                  |     |                                               | FEMALE                             | 591 (60.74%) |  |
| DROPPED MEMBERS  |     |                                               | NON BINARY                         | 0 (0.00%)    |  |
|                  |     |                                               | PREFER NOT TO ANSWER               | 1 (0.10%)    |  |
| DECEASED         | 3   |                                               |                                    |              |  |
| CLUB CANCELLED   | 34  | CLICK HERE FOR CUMULATIVE                     | TOTAL FAMILY UNIT MEMBERS          | 156          |  |
| OTHER            | 122 | MEMBERSHIP DATA                               |                                    |              |  |
| TOTAL 159        |     |                                               | FAMILY MEMBERS PAYING HALF DUES 81 |              |  |
|                  |     |                                               |                                    |              |  |

## MONTHLY MEMBERSHIP PROGRESS REPORT

LOCATION GREECE District 117 A Results as of: 5/31/2023

| Clubs RESULTS FOR 2022-2023 |   |   |   | Members RESULTS FOR 2022-2023 |    |    |    |
|-----------------------------|---|---|---|-------------------------------|----|----|----|
|                             |   |   |   |                               |    |    |    |
| JULY/AUG/SEPT               | 0 | 0 | 1 | JULY/AUG/SEPT                 | 15 | 23 | 24 |
| OCT/NOV/DEC                 | 1 | 0 | 1 | OCT/NOV/DEC                   | 10 | 30 | 91 |
| JAN/FEB/MAR                 | 0 | 0 | 0 | JAN/FEB/MAR                   | 15 | 34 | 18 |
| APR/MAY/JUNE                | 0 | 1 | 0 | APR/MAY/JUNE                  | 10 | 44 | 26 |